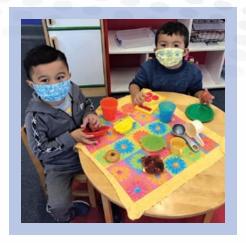

nimble \'nim-bəl\ adj. marked by quick light movement, alert resourcefulness, and sensitive responsiveness

Tick Tock Early Learning Center was one of the first childcare facilities to reopen in June to care for essential service workers' children.

They rapidly implemented new safety procedures and protocols for children and staff. Steps included maskwearing, daily deep cleaning, tons of personal protection equipment, and increased staffing. UWSCC was there for them also, providing \$87,180 in funding over the past year.