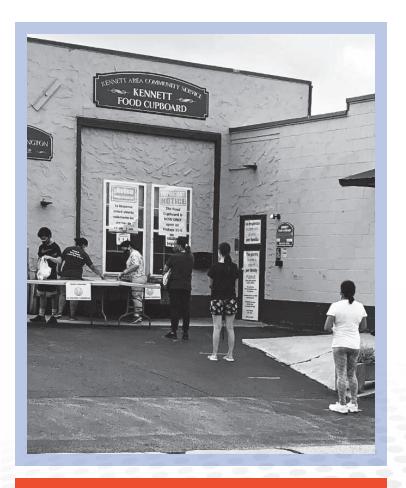

## Kennett Area Community Service (KACS) is the frontline of emergencies in our community.

Being responsive to an overwhelming spike in need is one thing. Providing relief for the increased numbers safely and effectively over many months is quite another. KACS moved its food distribution outside, found alternative locations for food collection, and facilitated COVID-19 testing.

Since March, they have had more than 16,500 visits for food and continue to receive 70–100 requests for housing assistance every week. UWSCC provided more than \$165,000 to help KACS meet these needs.